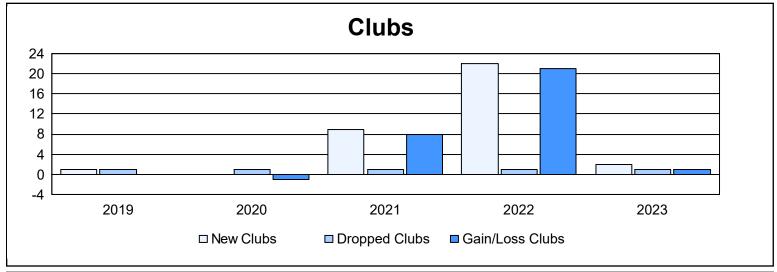

District 301D2 As of June 2023 Cumulative

| Year      | New<br>Clubs | Dropped<br>Clubs | Gain/<br>Loss<br>Clubs | New<br>Members | Charter<br>Members | Reinstate<br>Members | Transfer<br>Members | Total<br>Member<br>Added | Total<br>Members<br>Dropped | Gain/<br>Loss<br>Members |
|-----------|--------------|------------------|------------------------|----------------|--------------------|----------------------|---------------------|--------------------------|-----------------------------|--------------------------|
| 2018-2019 | 1            | 1                | 0                      | 211            | 102                | 4                    | 2                   | 319                      | 349                         | -30                      |
| 2019-2020 | 0            | 1                | -1                     | 376            | 34                 | 51                   | 1                   | 462                      | 233                         | 229                      |
| 2020-2021 | 9            | 1                | 8                      | 456            | 312                | 68                   | 20                  | 856                      | 342                         | 514                      |
| 2021-2022 | 22           | 1                | 21                     | 434            | 683                | 17                   | 3                   | 1,137                    | 190                         | 947                      |
| 2022-2023 | 2            | 1                | 1                      | 246            | 57                 | 51                   | 4                   | 358                      | 1,493                       | -1,135                   |
| Average   | 7            | 1                | 6                      | 345            | 238                | 38                   | 6                   | 626                      | 521                         | 105                      |