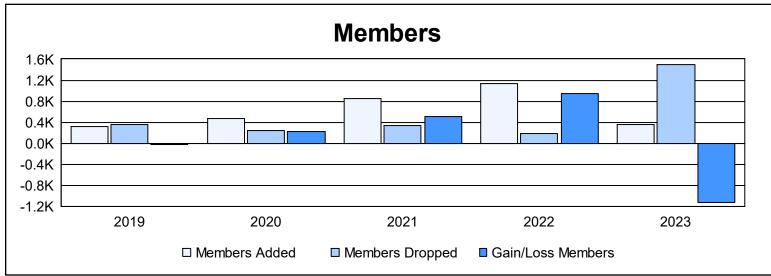

District 301D2 As of June 2023 Cumulative

| Year      | New<br>Clubs | Dropped<br>Clubs | Gain/<br>Loss<br>Clubs | New<br>Members | Charter<br>Members | Reinstate<br>Members | Transfer<br>Members | Total<br>Member<br>Added | Total<br>Members<br>Dropped | Gain/<br>Loss<br>Members |
|-----------|--------------|------------------|------------------------|----------------|--------------------|----------------------|---------------------|--------------------------|-----------------------------|--------------------------|
| 2018-2019 | 1            | 1                | 0                      | 211            | 102                | 4                    | 2                   | 319                      | 349                         | -30                      |
| 2019-2020 | 0            | 1                | -1                     | 376            | 34                 | 51                   | 1                   | 462                      | 233                         | 229                      |
| 2020-2021 | 9            | 1                | 8                      | 456            | 312                | 68                   | 20                  | 856                      | 342                         | 514                      |
| 2021-2022 | 22           | 1                | 21                     | 434            | 683                | 17                   | 3                   | 1,137                    | 190                         | 947                      |
| 2022-2023 | 2            | 1                | 1                      | 246            | 57                 | 51                   | 4                   | 358                      | 1,493                       | -1,135                   |
| Average   | 7            | 1                | 6                      | 345            | 238                | 38                   | 6                   | 626                      | 521                         | 105                      |